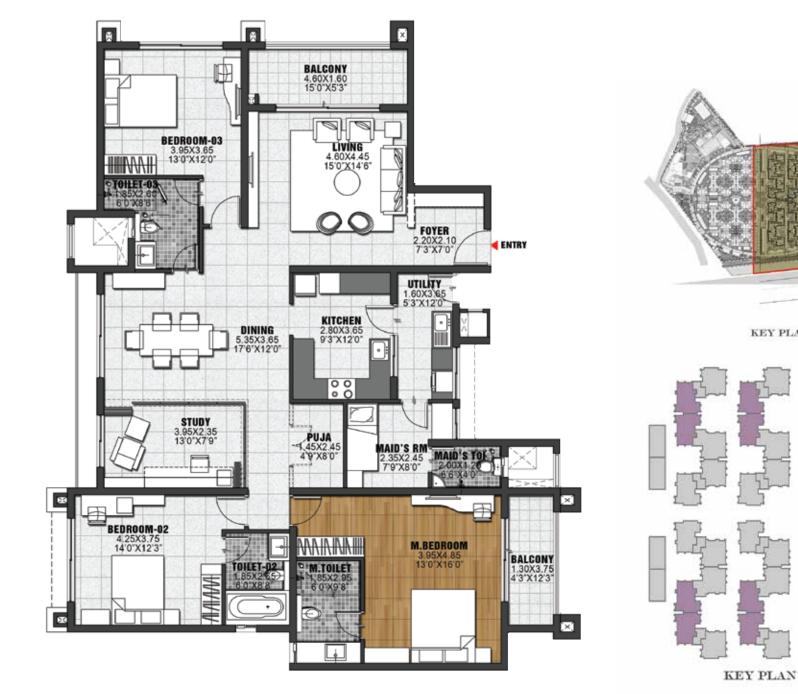

The information depicted herein viz., master plans, floor plans, furniture layout, fittings, illustrations, specifications, designs, dimensions, rendered views, colours, amenities and facilities etc., are subject to change without notifications as may be required by the relevant authorities or the developer's architect, and cannot form part of an offer or contract. Whilst every care is taken in providing this information, the Developer cannot be held liable for variations. All illustrations and pictures are artist's impression only. The information are subject to variations, additions, deletions, substitutions and modifications as may be recommended by the company's architect and/or the relevant approving authorities. The Developer is wholly exempt from any liability on account of any claim in this regard. (1 square metre = 10.764 square feet). E & OE. All dimensions and calculations are done in metric system (M/Sq.m), and imperial system (Ft/Sq.ft) shown is for reference only. All dimensions indicated in the drawing are from unfinished surfaces, excluding plaster thickness and tile thickness. UNIT TYPE - A (SECOND FLOOR) 3B 3T + STUDY + MAID'S ROOM

## UNIT TYPE - A1 (THIRD FLOOR) 3B 3T + STUDY + MAID'S ROOM

| SUPER BUILT-UP AREA       | CARPET AREA               | BALCONY                 | UNITS                                                            |
|---------------------------|---------------------------|-------------------------|------------------------------------------------------------------|
| 2589 Sq.ft / 240.52 Sq.m. | 1830 Sq.ft / 169.96 Sq.m. | 136 Sq.ft / 12.67 Sq.m. | I 0202, O 0214, J 0203, P 0215<br>M 0210, S 0222, N 0211, T 0223 |