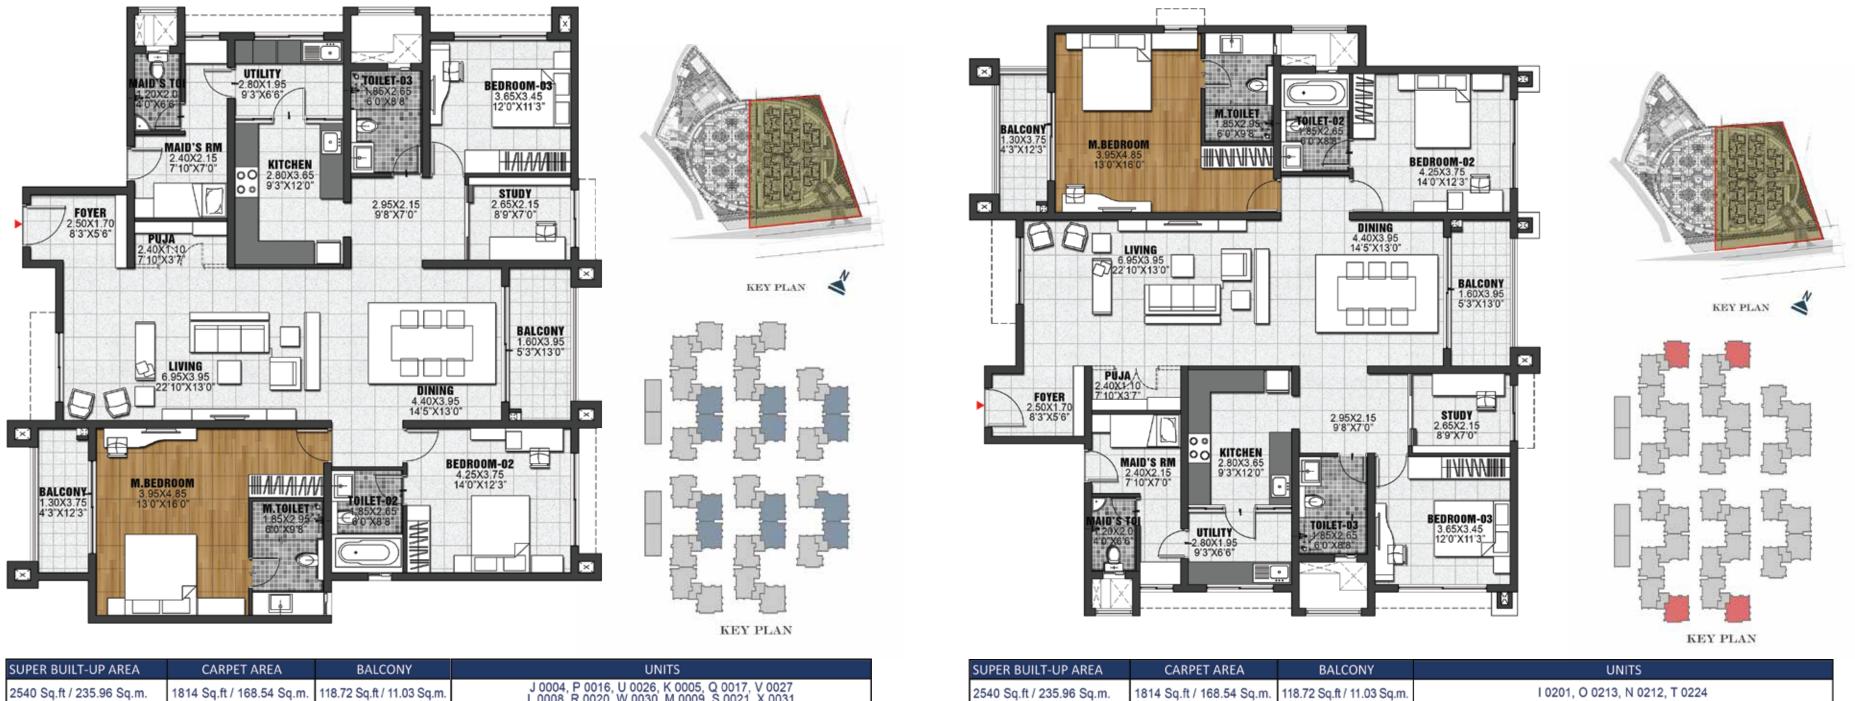

## UNIT TYPE - B (GROUND FLOOR) 3B 3T + STUDY + MAID'S ROOM

## UNIT TYPE - B1 (FIRST FLOOR) 3B 3T + STUDY + MAID'S ROOM

| SUPER BUILT-UP AREA       | CARPET AREA               | BALCONY                    | UNITS                                                                                            |
|---------------------------|---------------------------|----------------------------|--------------------------------------------------------------------------------------------------|
| 2540 Sq.ft / 235.96 Sq.m. | 1814 Sq.ft / 168.54 Sq.m. | 118.72 Sq.ft / 11.03 Sq.m. | J 0004, P 0016, U 0026, K 0005, Q 0017, V 0027<br>L 0008, R 0020, W 0030, M 0009, S 0021, X 0031 |