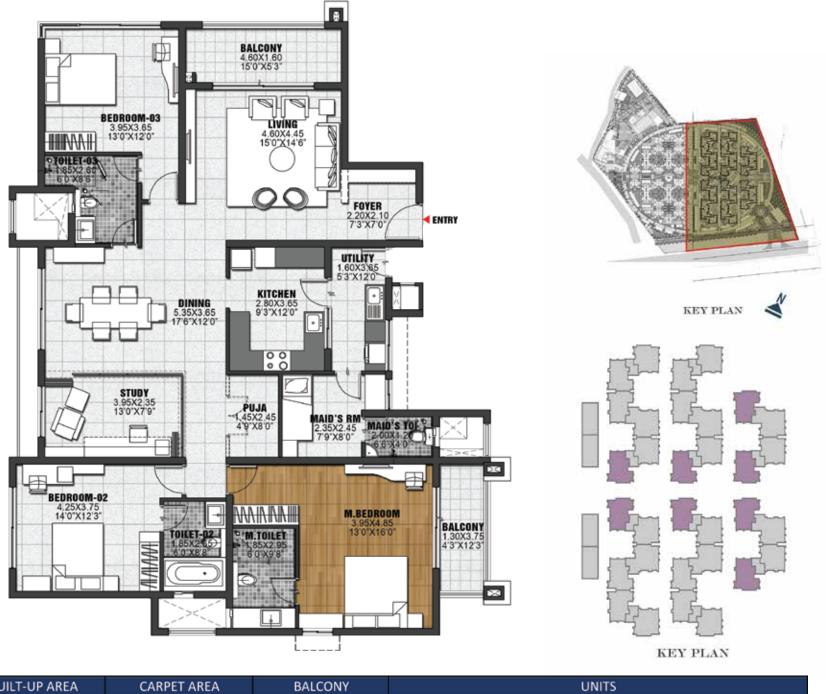

The information depicted herein viz., master plans, floor plans, furniture layout, fittings, illustrations, specifications, designs, dimensions, rendered views, colours, amenities and facilities etc., are subject to change without notifications as may be required by the relevant authorities or the developer's architect, and cannot form part of an offer or contract. Whilst every care is taken in providing this information, the Developer cannot be held liable for variations. All illustrations and pictures are artist's impression only. The information are subject to variations, additions, deletions, substitutions and modifications as may be recommended by the company's architect and/or the relevant approving authorities. The Developer is wholly exempt from any liability on account of any claim in this regard. (1 square metre = 10.764 square feet). E & OE. All dimensions and calculations are done in metric system (M/Sq.m), and imperial system (Ft/Sq.ft) shown is for reference only. All dimensions indicated in the drawing are from unfinished surfaces, excluding plaster thickness and tile thickness. UNIT TYPE - A (SECOND FLOOR) 3B 3T + STUDY + MAID'S ROOM

## UNIT TYPE - A1 (THIRD FLOOR) 3B 3T + STUDY + MAID'S ROOM

| SUPER BUILT-UP AREA       | CARPET AREA               | BALCONY                 | UNITS                                                            |
|---------------------------|---------------------------|-------------------------|------------------------------------------------------------------|
| 2589 Sq.ft / 240.52 Sq.m. | 1830 Sq.ft / 169.96 Sq.m. | 136 Sq.ft / 12.67 Sq.m. | I 0202, O 0214, J 0203, P 0215<br>M 0210, S 0222, N 0211, T 0223 |